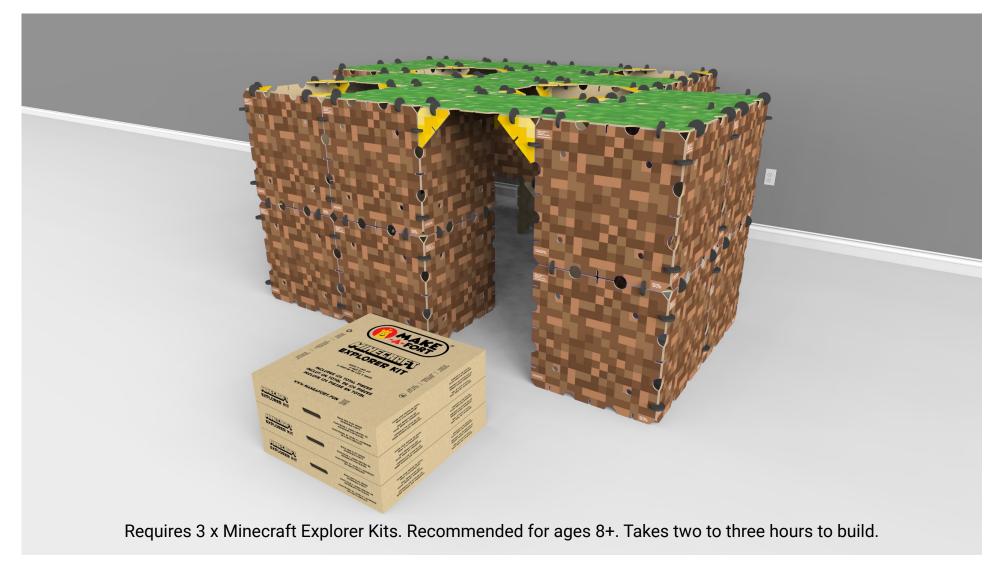

Have you ever seen a dirt palace like this one before? With skylights letting in the sun and leaving room for your cat to bask, high walls keeping out all the Endermen, and a green grass roof tying it all together, this is the perfect place to live out your mining and crafting dreams!







Dirt Panels x 22 Connectors x 32





#### **Add Purple Components**



Gold Braces x 18 Connectors x 26





#### **Add Gray Components**



Dirt Panels x 25 Connectors x 36





#### **Add Orange Components**



Gold Braces x 28 Connectors x 8





### **Add Yellow Components**



Connectors x 68





#### **Add Pink Components**



Grass Panels x 12 Gold Braces x 16 Connectors x 12