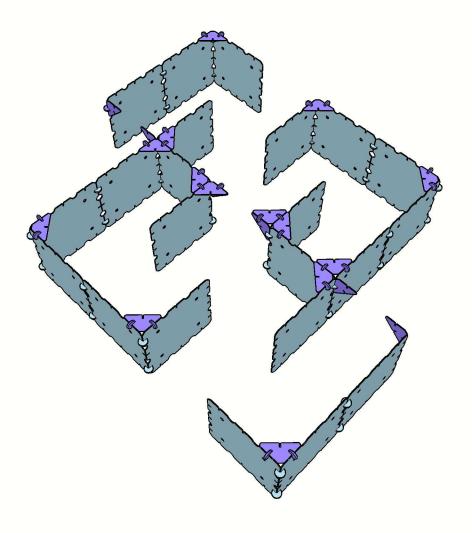

Have you ever seen a dirt palace like this one before? With skylights letting in the sun and leaving room for your cat to bask, high walls keeping out all the Endermen, and a green grass roof tying it all together, this is the perfect place to live out your mining and crafting dreams!







Dirt Panels x 22 Connectors x 32





#### **Add Purple Components**



Gold Braces x 18 Connectors x 26





#### **Add Gray Components**



Dirt Panels x 25 Connectors x 36





#### **Add Orange Components**



Gold Braces x 28 Connectors x 8





### **Add Yellow Components**



Connectors x 68





#### **Add Pink Components**



Grass Panels x 12 Gold Braces x 16 Connectors x 12