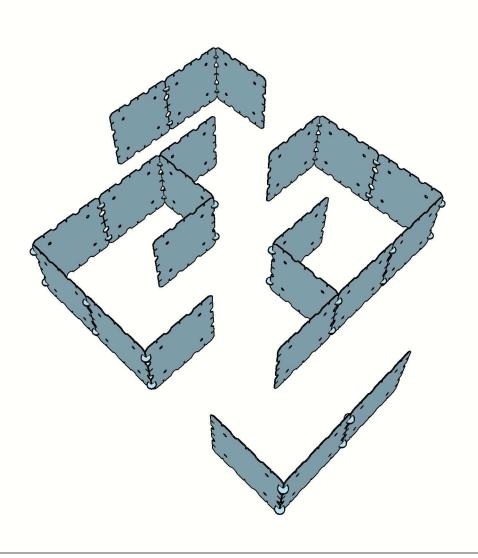

Have you ever seen a dirt palace like this one before? With skylights letting in the sun and leaving room for your cat to bask, high walls keeping out all the Endermen, and a green grass roof tying it all together, this is the perfect place to live out your mining and crafting dreams!







Dirt Panels x 22 Connectors x 32





#### **Add Purple Components**



Gold Braces x 18 Connectors x 26





#### **Add Gray Components**



Dirt Panels x 25 Connectors x 36





#### **Add Orange Components**



Gold Braces x 28 Connectors x 8





### **Add Yellow Components**



Connectors x 68





#### **Add Pink Components**



Grass Panels x 12 Gold Braces x 16 Connectors x 12