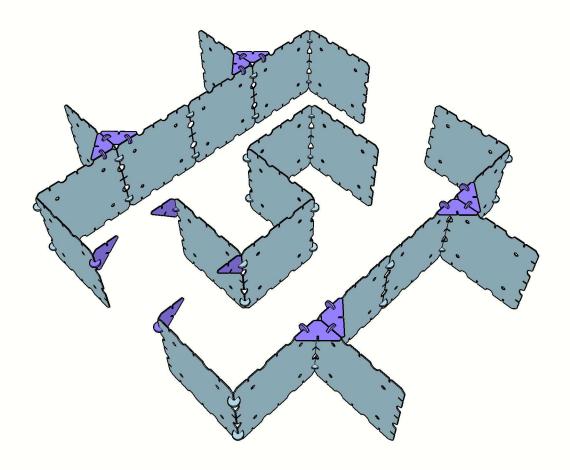

Requires 3 x Minecraft Explorer Kits. Recommended for ages 8+. Takes two to three hours to build.

A mansion built for a villager king! Crawl through the corridors of this villager palace and find out what all the fletchers, clerics, and farmers are up to inside. Trade for emeralds, and maybe stay awhile to help fight off a raid.



Dirt Panels x 19 Grass Panels x 2 Connectors x 28



# **Villager House X3**







#### **Add Purple Components**



Gold Braces x 12 Connectors x 16





#### **Add Gray Components**



Dirt Panels x 21 Grass Panels x 2 Connectors x 66





#### **Add Orange Components**



Gold Braces x 20 Connectors x 3





#### **Add Yellow Components**



Grass Panels x 8 Gold Braces x 8 Connectors x 56





#### **Add Pink Components**



Dirt Panels x 8 Connectors x 20