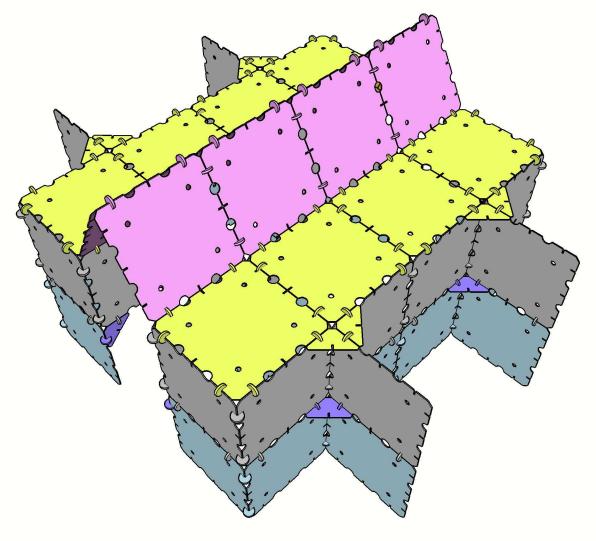

Requires 3 x Minecraft Explorer Kits. Recommended for ages 8+. Takes two to three hours to build.

A mansion built for a villager king! Crawl through the corridors of this villager palace and find out what all the fletchers, clerics, and farmers are up to inside. Trade for emeralds, and maybe stay awhile to help fight off a raid.



Dirt Panels x 19 Grass Panels x 2 Connectors x 28



# **Villager House X3**







#### **Add Purple Components**



Gold Braces x 12 Connectors x 16





#### **Add Gray Components**



Dirt Panels x 21 Grass Panels x 2 Connectors x 66





#### **Add Orange Components**



Gold Braces x 20 Connectors x 3





#### **Add Yellow Components**



Grass Panels x 8 Gold Braces x 8 Connectors x 56





#### **Add Pink Components**



Dirt Panels x 8 Connectors x 20