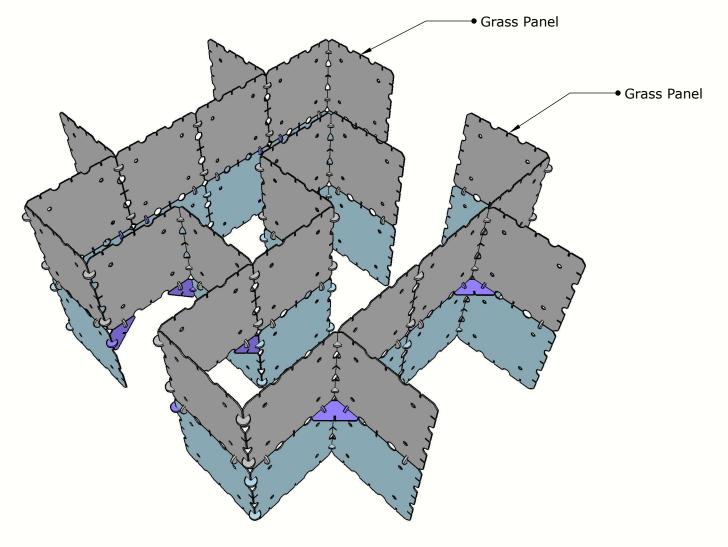

Requires 3 x Minecraft Explorer Kits. Recommended for ages 8+. Takes two to three hours to build.

A mansion built for a villager king! Crawl through the corridors of this villager palace and find out what all the fletchers, clerics, and farmers are up to inside. Trade for emeralds, and maybe stay awhile to help fight off a raid.



Dirt Panels x 19 Grass Panels x 2 Connectors x 28



# **Villager House X3**







#### **Add Purple Components**



Gold Braces x 12 Connectors x 16





#### **Add Gray Components**



Dirt Panels x 21 Grass Panels x 2 Connectors x 66





#### **Add Orange Components**



Gold Braces x 20 Connectors x 3





#### **Add Yellow Components**



Grass Panels x 8 Gold Braces x 8 Connectors x 56





#### **Add Pink Components**



Dirt Panels x 8 Connectors x 20