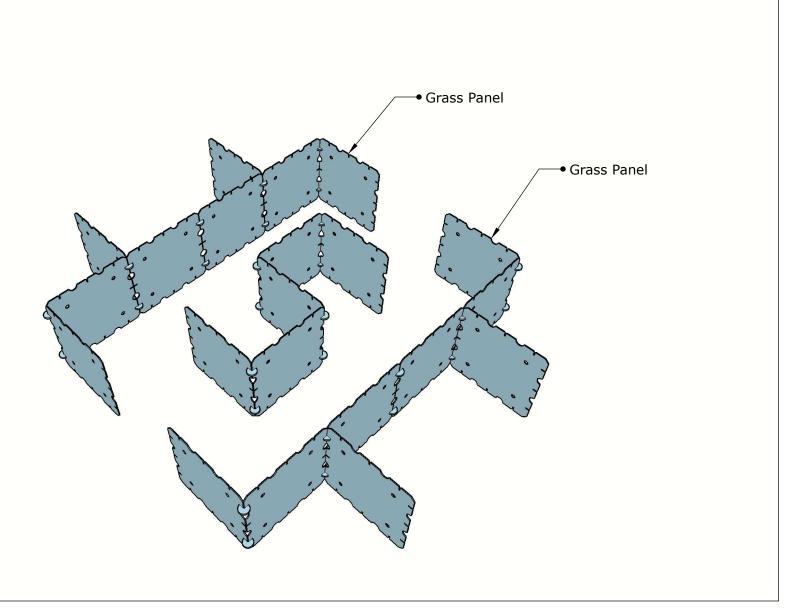

Requires 3 x Minecraft Explorer Kits. Recommended for ages 8+. Takes two to three hours to build.

A mansion built for a villager king! Crawl through the corridors of this villager palace and find out what all the fletchers, clerics, and farmers are up to inside. Trade for emeralds, and maybe stay awhile to help fight off a raid.



Dirt Panels x 19 Grass Panels x 2 Connectors x 28



# **Villager House X3**







#### **Add Purple Components**



Gold Braces x 12 Connectors x 16





#### **Add Gray Components**



Dirt Panels x 21 Grass Panels x 2 Connectors x 66





#### **Add Orange Components**



Gold Braces x 20 Connectors x 3





#### **Add Yellow Components**



Grass Panels x 8 Gold Braces x 8 Connectors x 56





#### **Add Pink Components**



Dirt Panels x 8 Connectors x 20