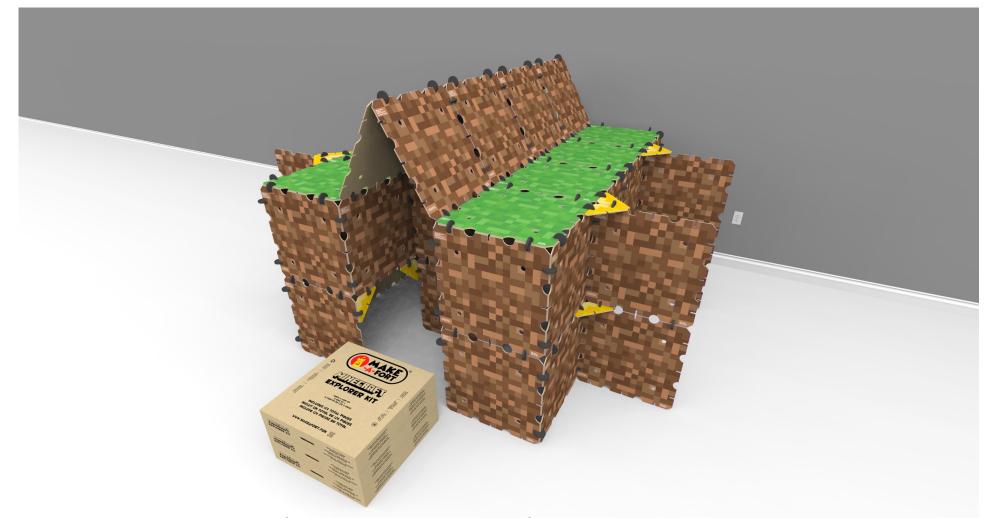

Requires 3 x Minecraft Explorer Kits. Recommended for ages 8+. Takes two to three hours to build.

A mansion built for a villager king! Crawl through the corridors of this villager palace and find out what all the fletchers, clerics, and farmers are up to inside. Trade for emeralds, and maybe stay awhile to help fight off a raid.

# **Villager House X3**